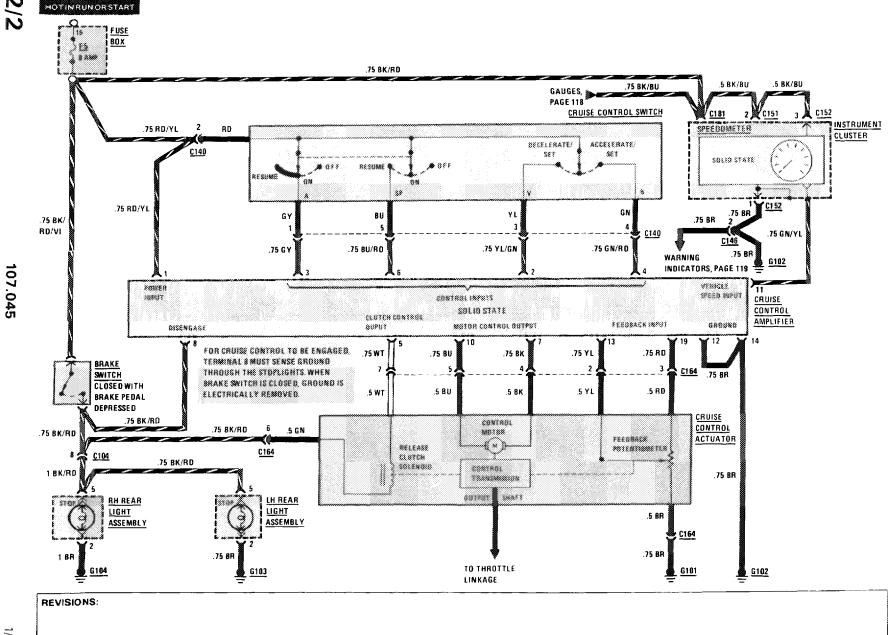

position. They can be arranged in different positions. Use codes to determine proper relay.

103/2



(For Component Locations See Page 209)



(For Component Locations See Page 210)

380 SL

1.001



107

REVISIONS: 1 MODEL YEARS 1983 AND 1984

(2) MODEL YEAR 1985

107.045

(For Component Locations See Page 204)

380 SL



## AIR INJECTION MANAGEMENT/IDLE SPEED STABILIZATION MY 1983/MY 1984



MY 1985

380 SL



REVISIONS:

107.045

#### AIR INJECTION MANAGEMENT/IDLE SPEED STABILIZATION

MY 1985

(For Component Locations See Page 204)

380 SL



109/2

109/4



REVISIONS: (1) 16 AMP (WHEN EQUIPPED WITH HEATED SEATS)

REVISIONS:

1/87

HILL I

111/2

| REVISIONS: |  |
|------------|--|
|            |  |
|            |  |

380 SL





112/1

(For Component Locations See Page 211)

380 SL



1/87

LIII

113



380 SL

(For Component Locations See Page 209)



REVISIONS: 1 AS OF MODEL YEAR 1985

### LIGHTS: MARKER/LICENSE/TRUNK

(For Component Locations See Page 208)

MY 1983/MY 1984/MY 1985

380 SL



115

1/87

REVISIONS:

1101 1 10

115/2

| REVISIONS: |  |
|------------|--|
|            |  |
|            |  |

(For Component Locations See Page 211)



G102

**REVISIONS:** 

4 86

107.045

### **WARNING SYSTEM**

(For Component Locations See Page 213)

MY 1985 380 SL



117/2

| REVISIONS: |  |  |
|------------|--|--|
|            |  |  |
|            |  |  |
|            |  |  |
|            |  |  |

(For Component Locations See Page 212)