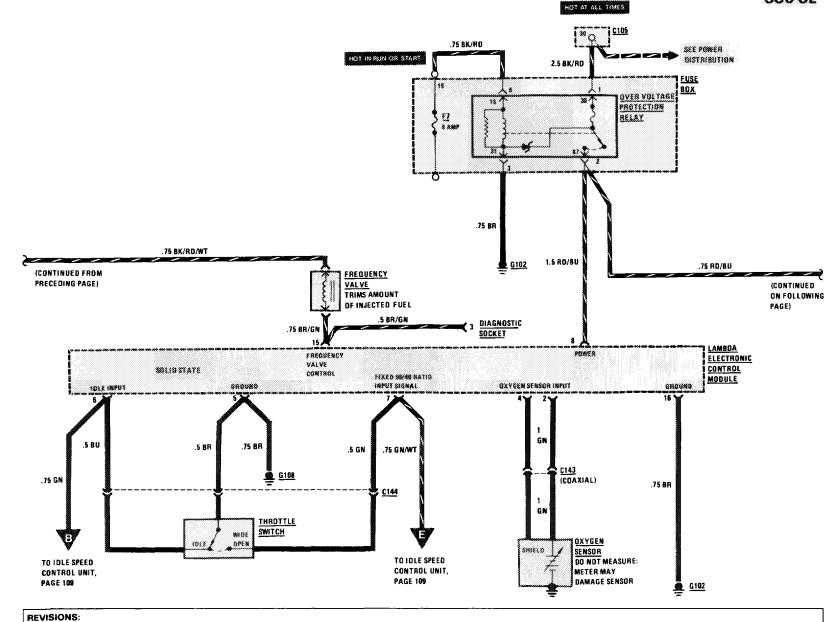

## AIR INJECTION MANAGEMENT/IDLE SPEED STABILIZATION MY 1983/MY 1984

MY 1985

380 SL

REVISIONS:

107.045