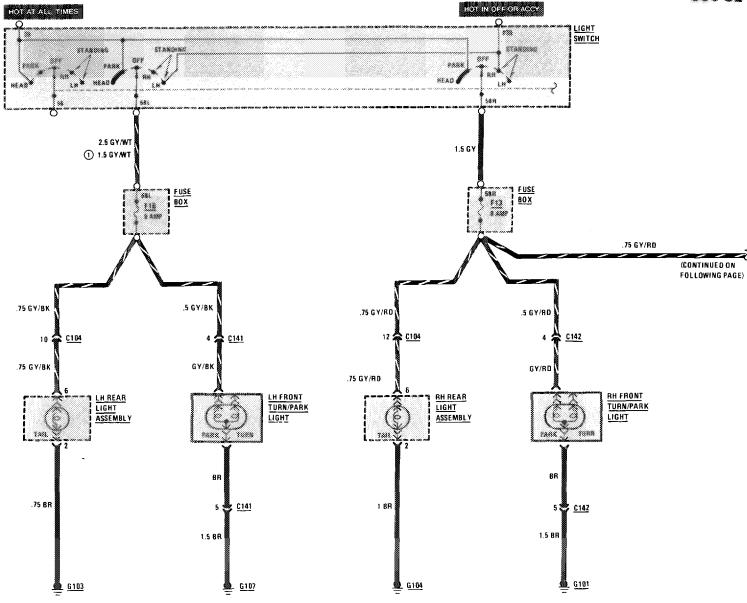

### LIGHTS: MARKER/LICENSE/TRUNK

(For Component Locations See Page 208)

MY 1983/MY 1984/MY 1985

380 SL

115

1/87

REVISIONS:

1101 1 10

115/2

| REVISIONS: |  |
|------------|--|
|            |  |
|            |  |

(For Component Locations See Page 211)

G102

**REVISIONS:** 

4 86

107.045