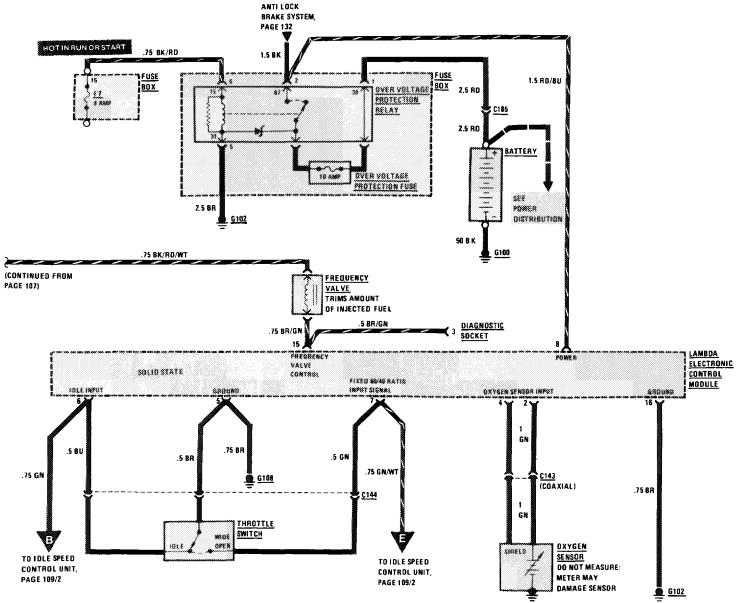

#### AIR INJECTION MANAGEMENT/IDLE SPEED STABILIZATION

MY 1985

(For Component Locations See Page 204)

380 SL

109/2

109/4

REVISIONS: (1) 16 AMP (WHEN EQUIPPED WITH HEATED SEATS)

REVISIONS: