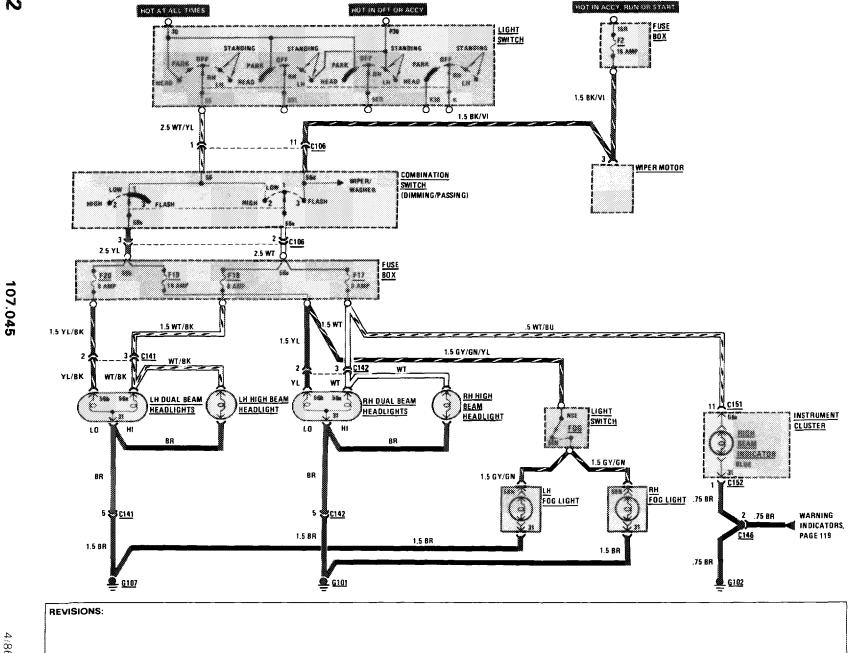

|

NOTE: Relays are shown in their typical position. They can be arranged in different positions. Use codes to determine proper relay.

103/2



(For Component Locations See Page 209)



(For Component Locations See Page 210)

380 SL

1.001



107

REVISIONS: 1 MODEL YEARS 1983 AND 1984

(2) MODEL YEAR 1985

107.045

(For Component Locations See Page 204)

380 SL



## AIR INJECTION MANAGEMENT/IDLE SPEED STABILIZATION MY 1983/MY 1984



MY 1985

380 SL



REVISIONS:

107.045

#### AIR INJECTION MANAGEMENT/IDLE SPEED STABILIZATION

MY 1985

(For Component Locations See Page 204)

380 SL



109/2

109/4



REVISIONS: (1) 16 AMP (WHEN EQUIPPED WITH HEATED SEATS)

REVISIONS:

1/87

HILL I

111/2

| REVISIONS: |  |
|------------|--|
|            |  |
|            |  |

380 SL





112/1

(For Component Locations See Page 211)

380 SL



1/87

LIII

113



380 SL

(For Component Locations See Page 209)



REVISIONS: 1 AS OF MODEL YEAR 1985

### LIGHTS: MARKER/LICENSE/TRUNK

(For Component Locations See Page 208)

MY 1983/MY 1984/MY 1985

380 SL



115

1/87

REVISIONS:

1101 1 10

115/2

| REVISIONS: |  |
|------------|--|
|            |  |
|            |  |

(For Component Locations See Page 211)



G102

**REVISIONS:** 

4 86

107.045

### **WARNING SYSTEM**

(For Component Locations See Page 213)

MY 1985 380 SL



117/2

| REVISIONS: |  |  |
|------------|--|--|
|            |  |  |
|            |  |  |
|            |  |  |
|            |  |  |

(For Component Locations See Page 212)