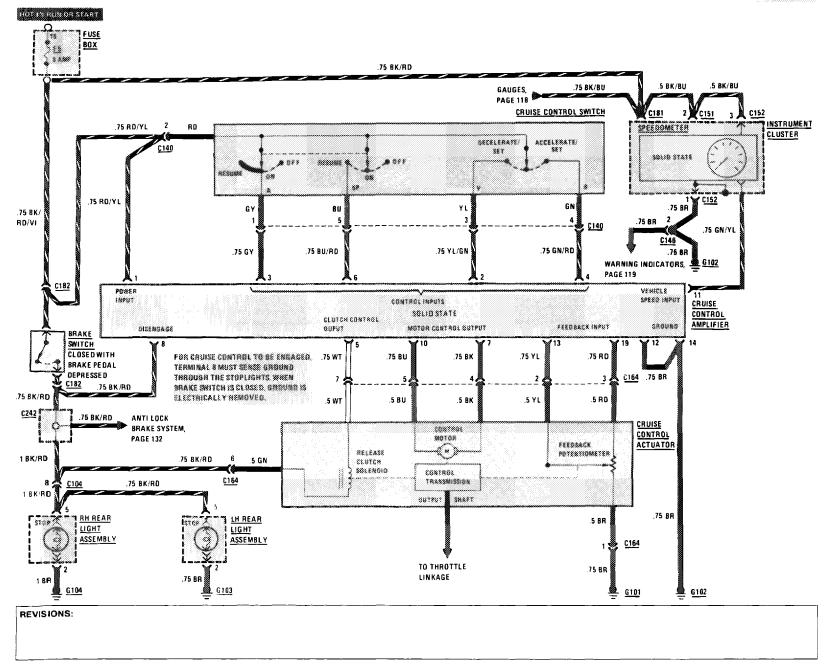

1/87

HILL I

111/2

| REVISIONS: |  |
|------------|--|
|            |  |
|            |  |

380 SL

112/1

(For Component Locations See Page 211)

380 SL

1/87

LIII

113

380 SL

(For Component Locations See Page 209)

REVISIONS: 1 AS OF MODEL YEAR 1985