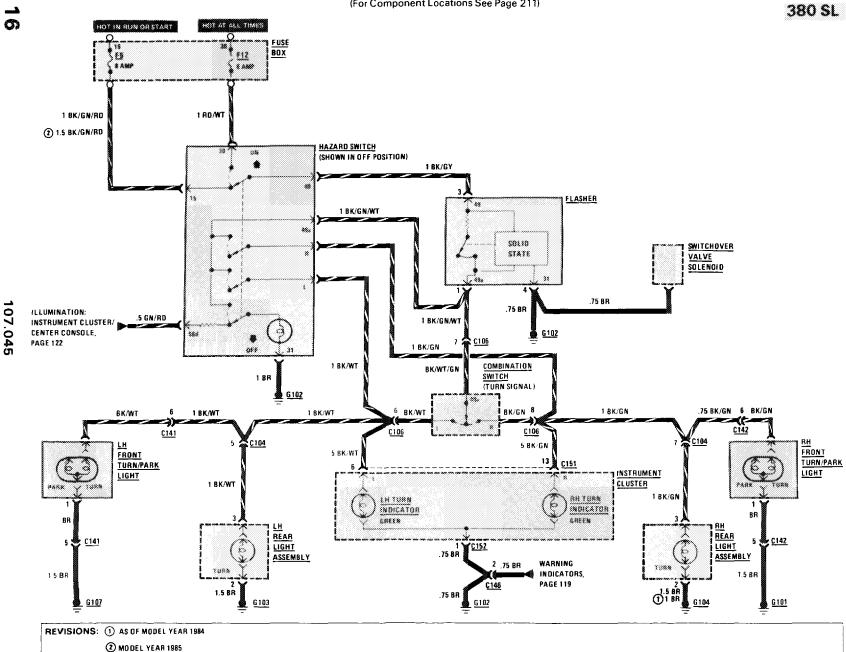

1/87

LIII

113

380 SL

(For Component Locations See Page 209)

REVISIONS: 1 AS OF MODEL YEAR 1985