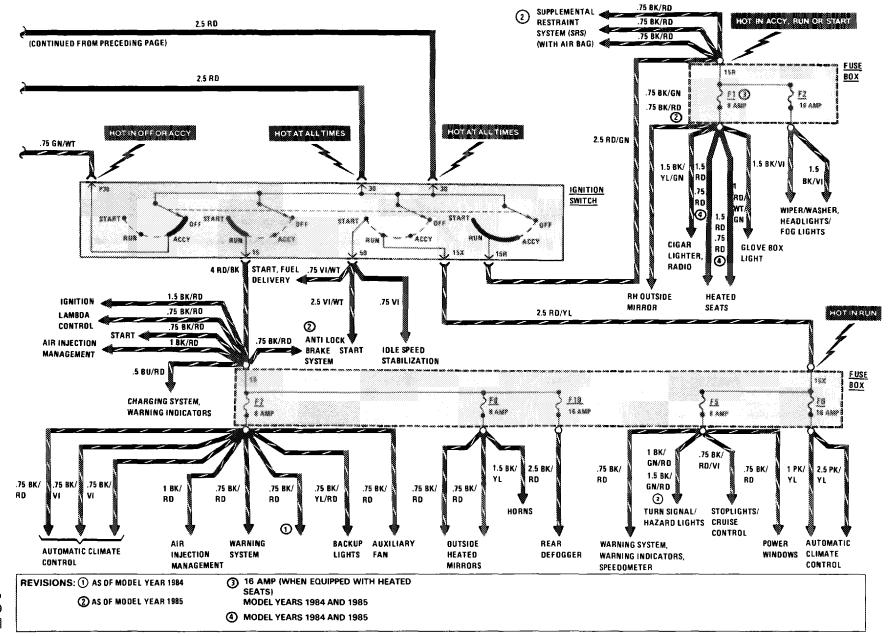

## AIR INJECTION MANAGEMENT/IDLE SPEED STABILIZATION MY 1983/MY 1984

MY 1985

380 SL

REVISIONS:

107.045

#### AIR INJECTION MANAGEMENT/IDLE SPEED STABILIZATION

MY 1985

(For Component Locations See Page 204)

380 SL

109/2

109/4

REVISIONS: (1) 16 AMP (WHEN EQUIPPED WITH HEATED SEATS)

REVISIONS: