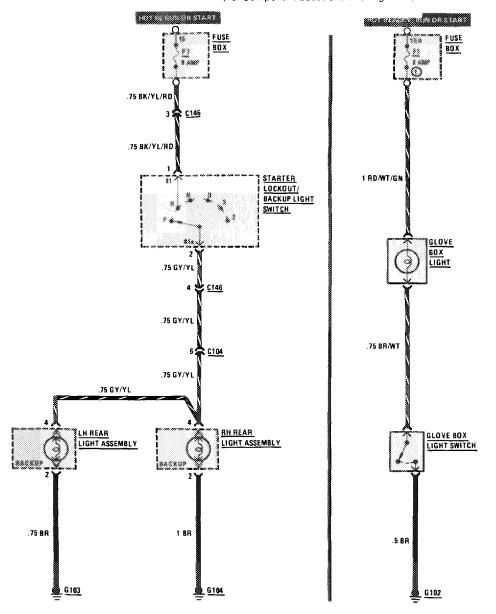

1/87

HILL I

111/2

| REVISIONS: |  |
|------------|--|
|            |  |
|            |  |

380 SL

112/1

(For Component Locations See Page 211)

380 SL