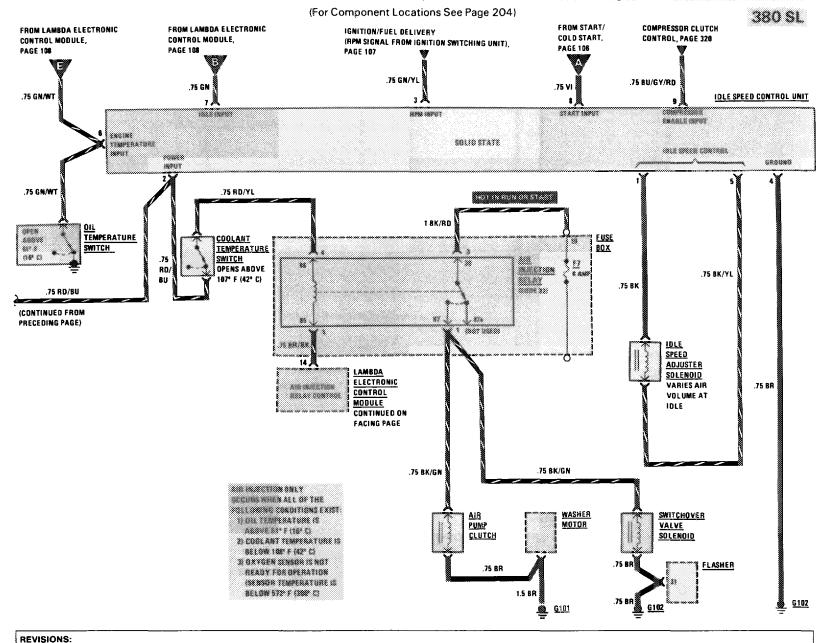

## AIR INJECTION MANAGEMENT/IDLE SPEED STABILIZATION MY 1983/MY 1984

MY 1985

380 SL

REVISIONS:

107.045