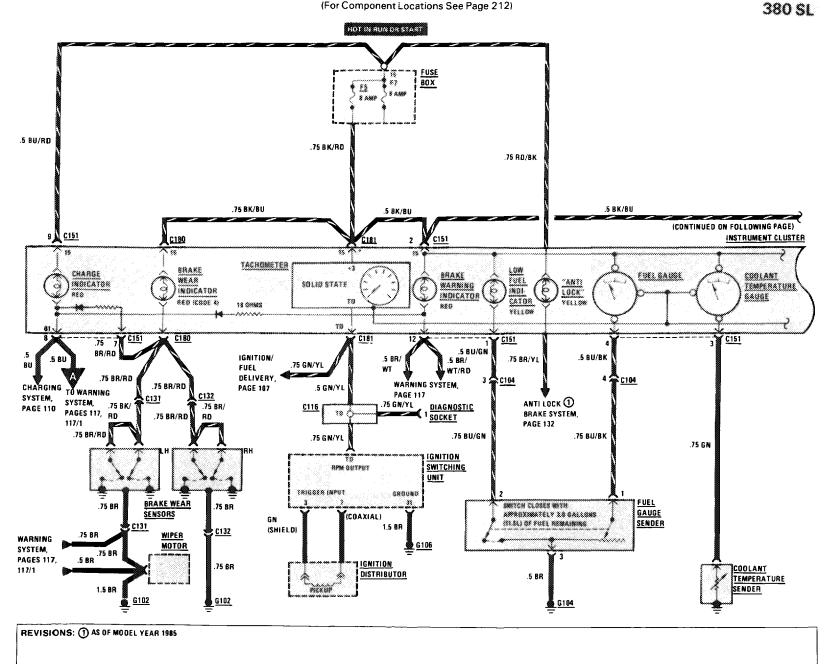

SIONS: |  |
|------------|--|
|            |  |
|            |  |

380 SL





112/1

(For Component Locations See Page 211)

380 SL



1/87

LIII

113



380 SL

(For Component Locations See Page 209)



REVISIONS: 1 AS OF MODEL YEAR 1985

### LIGHTS: MARKER/LICENSE/TRUNK

(For Component Locations See Page 208)

MY 1983/MY 1984/MY 1985

380 SL



115

1/87

REVISIONS:

1101 1 10

115/2

| REVISIONS: |  |
|------------|--|
|            |  |
|            |  |

(For Component Locations See Page 211)



G102

**REVISIONS:** 

4 86

107.045

### **WARNING SYSTEM**

(For Component Locations See Page 213)

MY 1985 380 SL



117/2

| REVISIONS: |  |  |
|------------|--|--|
|            |  |  |
|            |  |  |
|            |  |  |
|            |  |  |

(For Component Locations See Page 212)