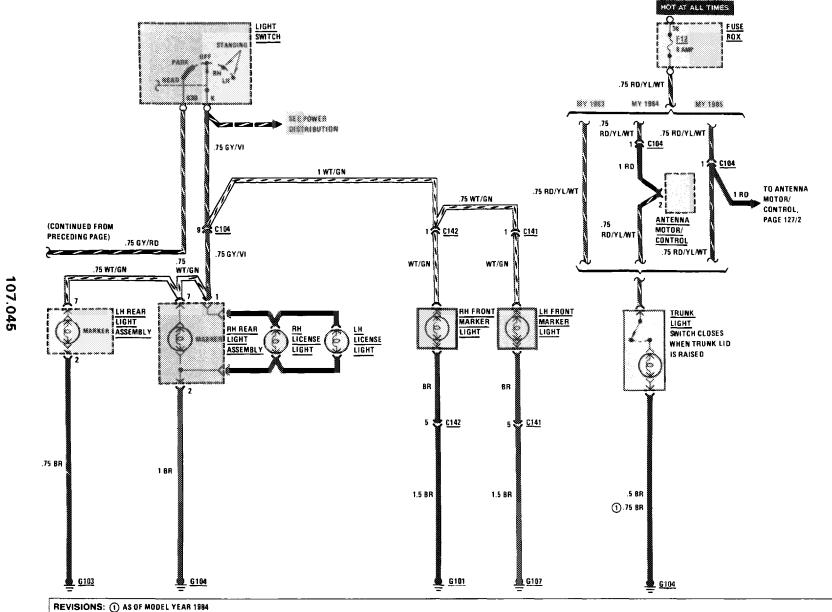

### LIGHTS: MARKER/LICENSE/TRUNK

(For Component Locations See Page 208)

MY 1983/MY 1984/MY 1985

380 SL

115

1/87

REVISIONS:

1101 1 10

115/2

| REVISIONS: |  |
|------------|--|
|            |  |
|            |  |

(For Component Locations See Page 211)

G102

**REVISIONS:** 

4 86

107.045