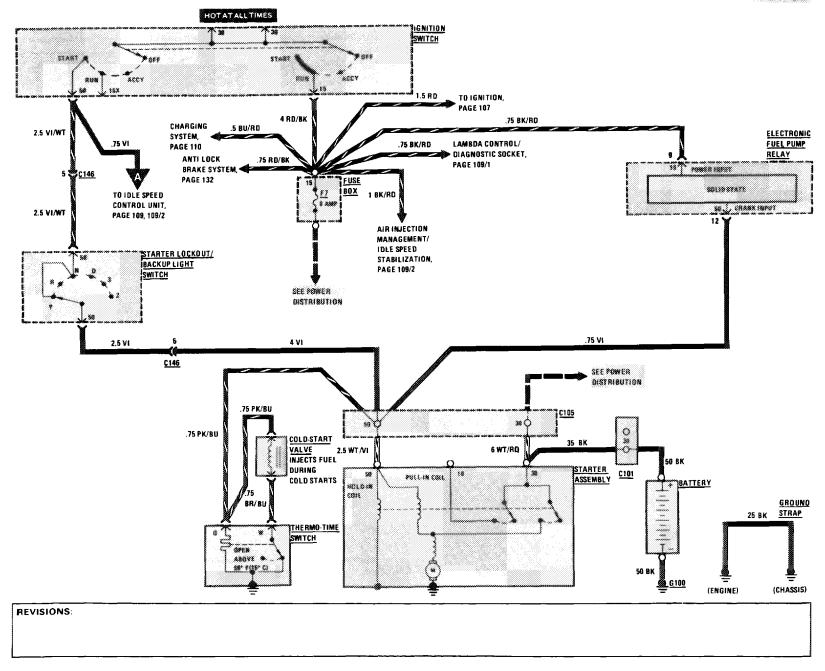

380 SL

1.001

107

REVISIONS: 1 MODEL YEARS 1983 AND 1984

(2) MODEL YEAR 1985

107.045

(For Component Locations See Page 204)

380 SL