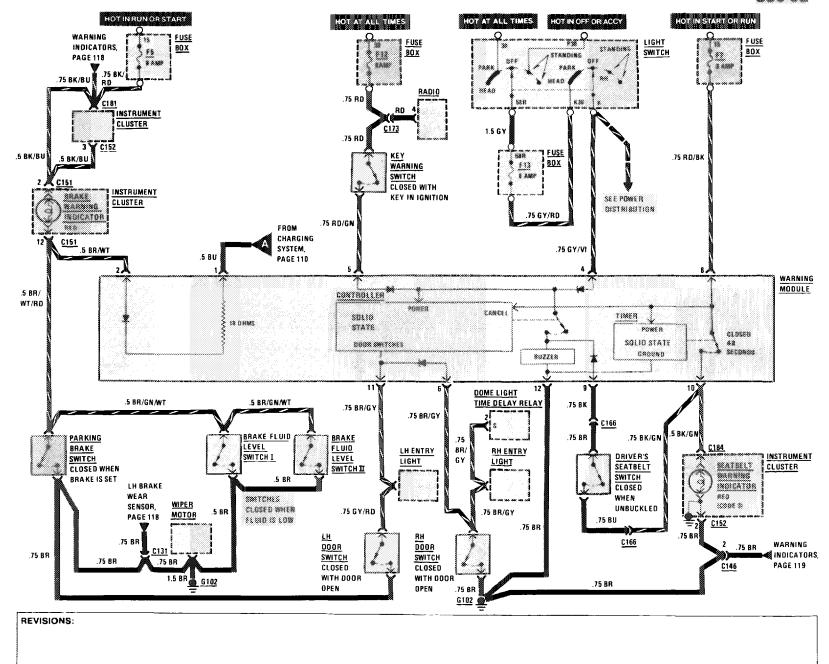

### **WARNING SYSTEM**

(For Component Locations See Page 213)

MY 1985 380 SL

117/2

| REVISIONS: |  |  |
|------------|--|--|
|            |  |  |
|            |  |  |
|            |  |  |
|            |  |  |