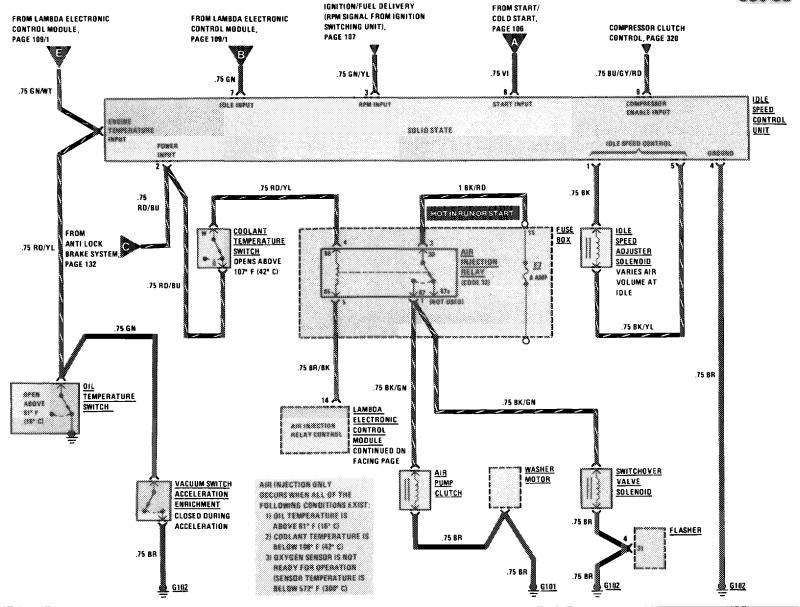

#### AIR INJECTION MANAGEMENT/IDLE SPEED STABILIZATION

MY 1985

(For Component Locations See Page 204)

380 SL

109/2

109/4

REVISIONS: (1) 16 AMP (WHEN EQUIPPED WITH HEATED SEATS)

REVISIONS: