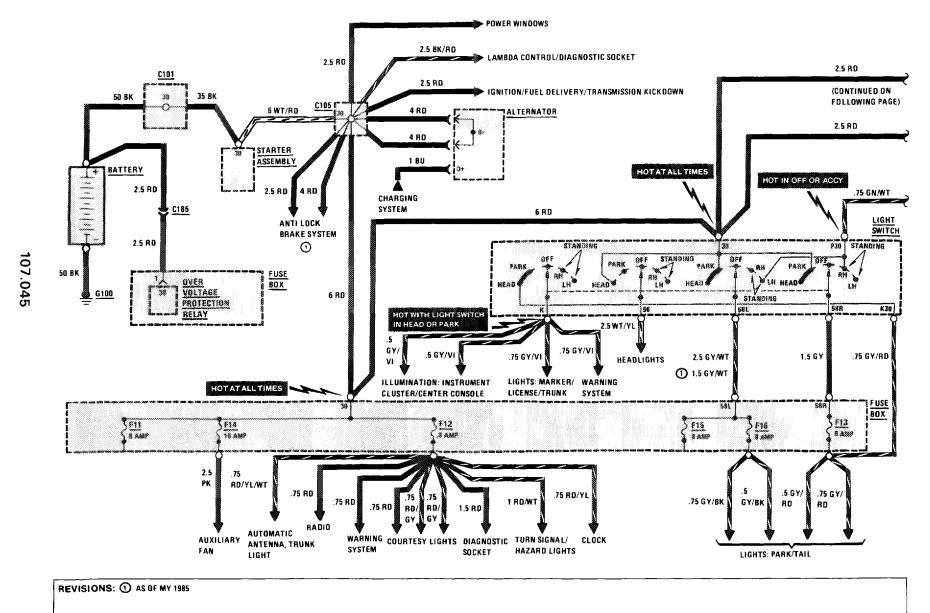

380 SL

1.001

107

REVISIONS: 1 MODEL YEARS 1983 AND 1984

(2) MODEL YEAR 1985

107.045

(For Component Locations See Page 204)

380 SL